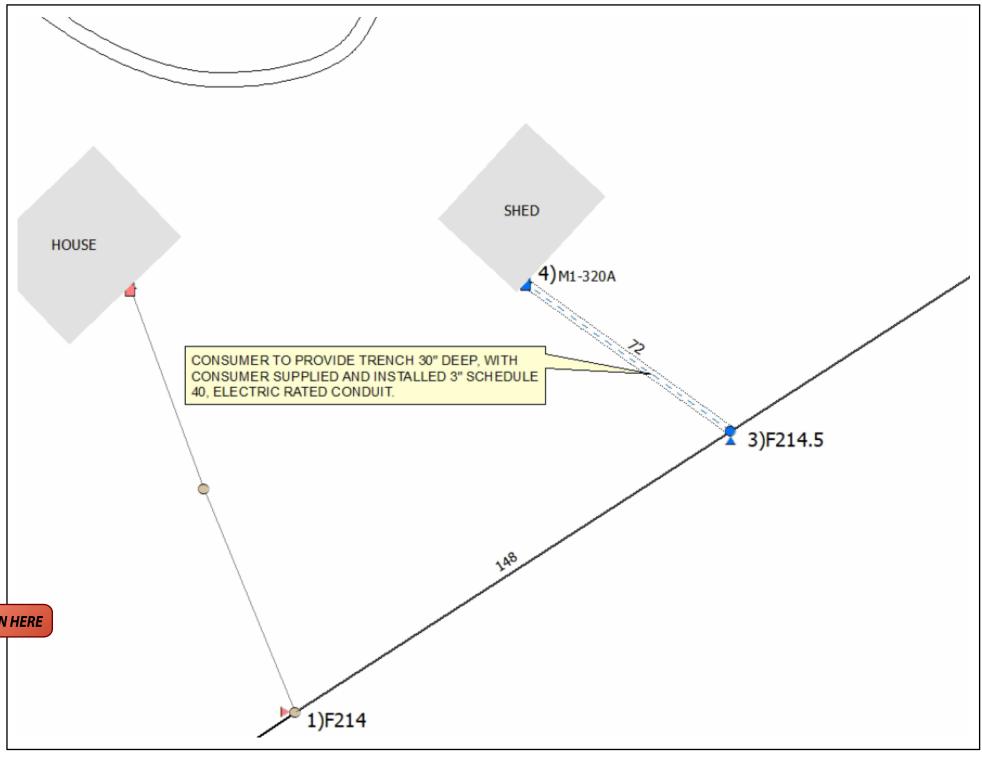

The construction cost as proposed is \$589.00 and must be paid in advance. The necessary \$25.00 new account fee will be added to your first bill. You are responsible for opening and closing the trench for the proposed cable to our specifications It is important that you share a copy of the sketch and wiring/trenching diagram with your excavator and electrician. A total of up to \$589.00 will be subject to a usage refund as outlined in our Terms and Conditions for Electric Service. Should the account be disconnected or transferred to another party prior to the end of the three years, there will be no refund. At this time the site survey has been completed. If you choose to make changes to the work order, and a return trip is required, a \$200.00 engineering fee will be charged.

The underground lines and meter cannot go under any existing or proposed structure or through the drain fields of a septic system. If at some future date you find it necessary to build over the line, you will be responsible for the actual cost of relocating the service.