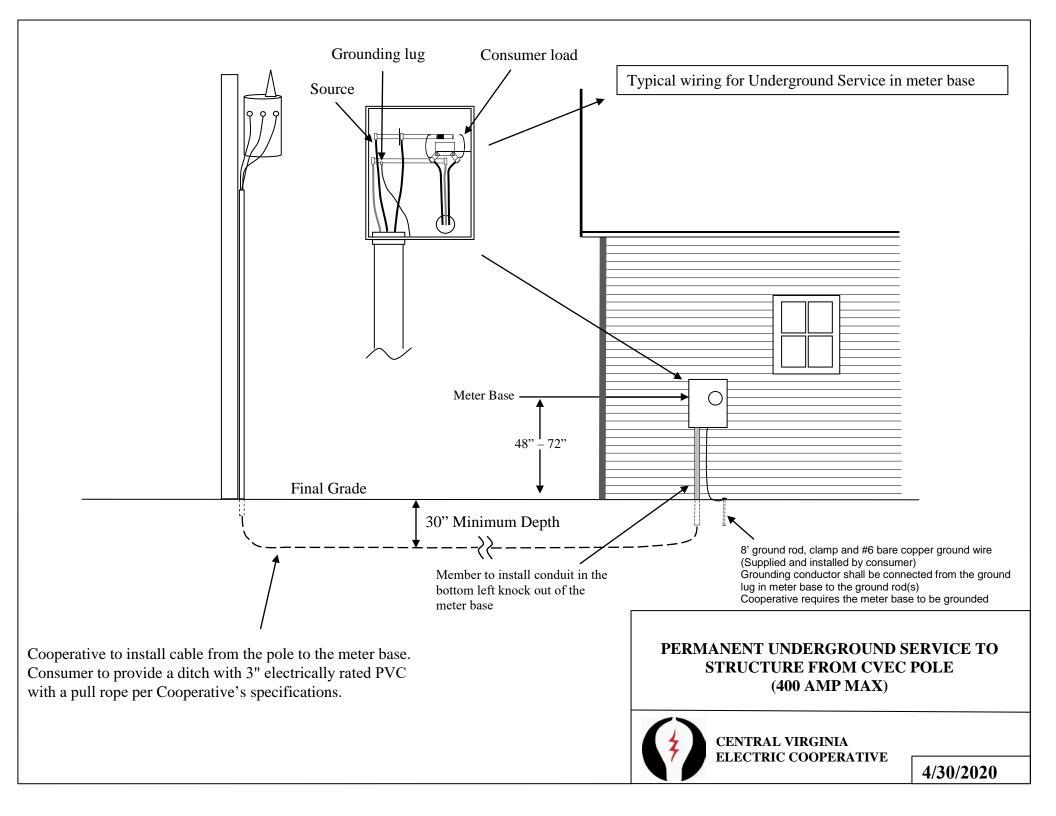

The construction cost as proposed is \$589.00 and must be paid in advance. The necessary \$25.00 new account fee will be added to your first bill. You are responsible for opening and closing the trench for the proposed cable to our specifications It is important that you share a copy of the sketch and wiring/trenching diagram with your excavator and electrician. A total of up to \$589.00 will be subject to a usage refund as outlined in our Terms and Conditions for Electric Service. Should the account be disconnected or transferred to another party prior to the end of the three years, there will be no refund. At this time the site survey has been completed. If you choose to make changes to the work order, and a return trip is required, a \$200.00 engineering fee will be charged.

The underground lines and meter cannot go under any existing or proposed structure or through the drain fields of a septic system. If at some future date you find it necessary to build over the line, you will be responsible for the actual cost of relocating the service.